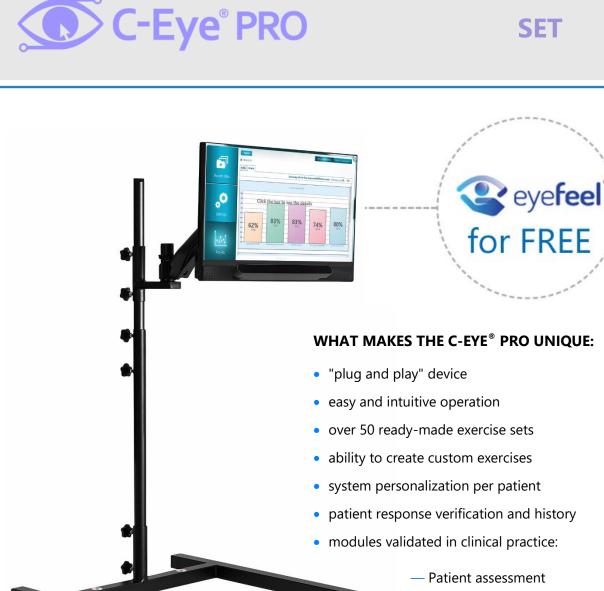

### SET

Neurorehabilitation

Communication and entertainment

— eyefeel®

#### THE C-EYE<sup>®</sup> PRO SET INCLUDES:

- C-Eye® PRO device (including eye tracker, software and unlimited-time license, enabling work with multiple patients)
- mobile stand BASIC 2.0

l Т

Т L.

L.

L. L.

eyefeel<sup>®</sup> module for FREE