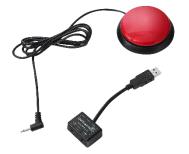

• Switch with USB interface

I I

**eyefeel**<sup>®</sup> is a therapy and play application that users can download and install on their Windows laptop/tablet. The program is also available as a module for the C-Eye<sup>®</sup> and C-Eye<sup>®</sup> PRO.