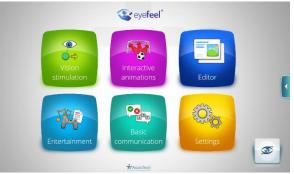

The eyefeel<sup>®</sup> app offers: attractive set of educational and therapeutic animations, games, communication boards, virtual keyboards, book reader, music player and presentation editor.

The Editor is a tool that allows you to create your own presentations or communication boards: