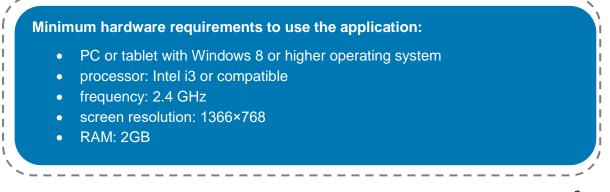

### **Technical parameters of the C-Eye**<sup>®</sup> **PRO:**

- operation by gaze and touch
- screen resolution: full HD 1920x1080 px
- screen diagonal: 23,8"
- eye tracker resolution: 0.5°, 33 Hz (at a distance of 70 cm from the device)
- device ready to use upon start-up (plug and play)
- weight: 6 kg