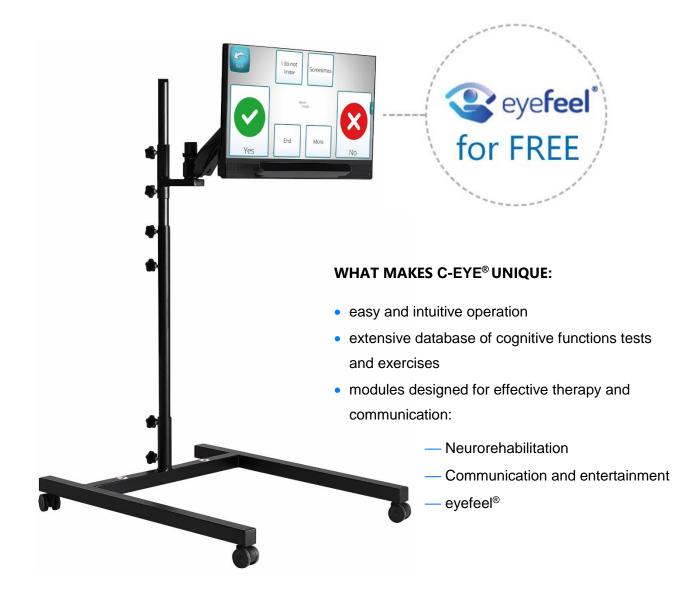

### SET

Neurorehabilitation

Communication and entertainment

— eyefeel®

#### THE C-EYE<sup>®</sup> PRO SET INCLUDES:

- C-Eye® PRO device (including eye tracker, software and unlimited-time license, enabling work with multiple patients)
- mobile stand BASIC 2.0

l Т

Т L.

L.

L. L.

eyefeel<sup>®</sup> module for FREE