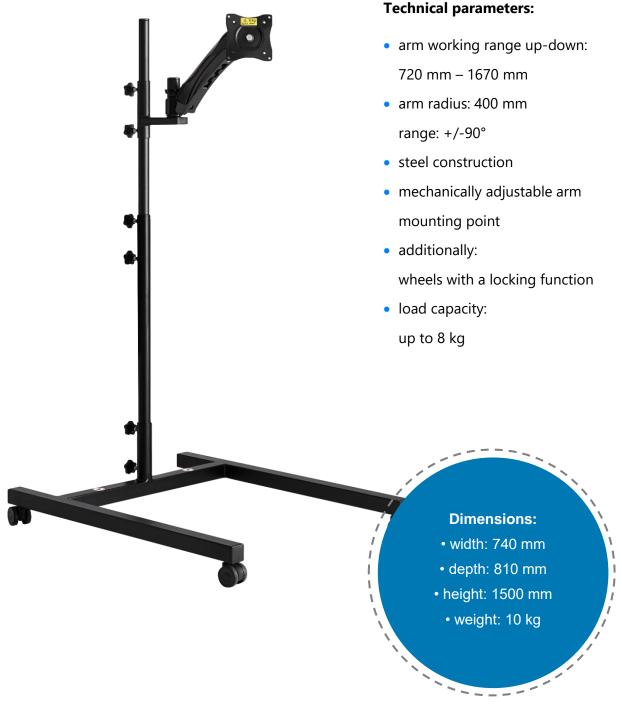

### FIND OUT MORE - assistech.eu/c-eye/

Certified medical device

**Mobile Stand BASIC 2.0** is a special support which enables easy positioning of the C-Eye<sup>®</sup> and C-Eye<sup>®</sup> PRO products in relation to the patient. It allows the device to be positioned at any angle and at the right distance from the patient. Wheels increase the mobility of the entire set, and the specially designed base allows the device to be placed maximally close to the bed.