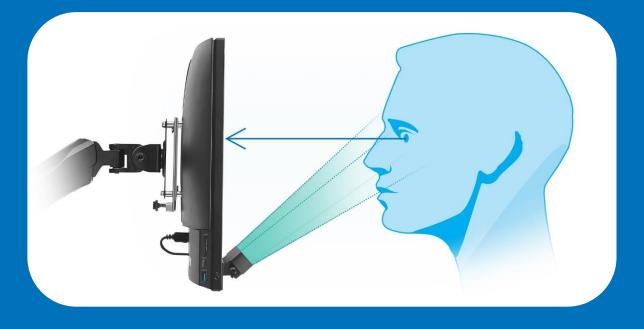

### HOW EYE TRACKING TECHNOLOGY WORKS?

The device indicates the spot on the screen the patient is looking at. After a moment of looking, a given element on the screen is selected by the system.

All you need is one functioning eye to work with the device!