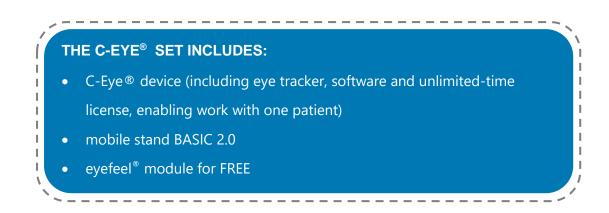

#### THE C-EYE<sup>®</sup> PRO SET INCLUDES:

- C-Eye® PRO device (including eye tracker, software and unlimited-time license, enabling work with multiple patients)
- mobile stand BASIC 2.0

l Т

Т L.

L.

L. L.