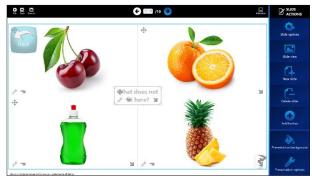

#### Communication

- pictograms and colourful symbols
- virtual keyboards
- board of the most frequently used answers
- ready, editable database of text messages

The eyefeel<sup>®</sup> app offers: attractive set of educational and therapeutic animations, games, communication boards, virtual keyboards, book reader, music player and presentation editor.

The Editor is a tool that allows you to create your own presentations or communication boards:

- gives you the opportunity to create your own therapeutic content,
- you can add videos or any photos to your presentation,
- each presentation can be freely personalised (customized to the user).

When buying a C-EYE<sup>®</sup> or C-EYE<sup>®</sup> PRO set, eyefeel<sup>®</sup> module is FREE!